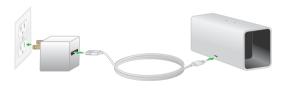

# Charge the Batteries

 Plug the power adapter into an electrical outlet.

Note: You must use the Arlo Pro power adapter and cable when you use the charging station.

- 2. Connect the cable to the charging station and plug it in.
- Insert a battery (not included) into a charging station bay.

Align the battery with the grooves inside the charging station bay.

- Press the battery into the charging bay until you hear a click.
   The LED lights solid amber to indicate that the battery is fully inserted and is charging.
- To charge a second battery, insert another battery into the other charging station bay.
   When the batteries are fully charged, the LED lights solid green.
- To remove a battery from a charging bay, press the battery and release it.
   A click sound indicates that the battery is disengaged and can be removed.