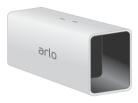

## What's Included

Charging station

Power cable

Window decal

Power adapter

# Charge the Batteries

 Plug the power adapter into an electrical outlet.

Note: You must use the Arlo Pro power adapter and cable when you use the charging station.

- 2. Connect the cable to the charging station and plug it in.
- Insert a battery (not included) into a charging station bay.

Align the battery with the grooves inside the charging station bay.

- Press the battery into the charging bay until you hear a click.
   The LED lights solid amber to indicate that the battery is fully inserted and is charging.
- To charge a second battery, insert another battery into the other charging station bay.
   When the batteries are fully charged, the LED lights solid green.
- To remove a battery from a charging bay, press the battery and release it.
   A click sound indicates that the battery is disengaged and can be removed.