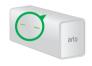

#### Charging Station LED Guide

- Solid green
   A battery is inserted and is fully charged.
- Solid amber
   A battery is inserted and is charging.
- Fast blinking amber
  A battery is inserted
  and the charge failed.
- Off
   The charging station is powered off or no batteries are inserted.