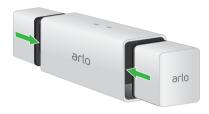

# Charge the Batteries

 Plug the power adapter into an electrical outlet.

Note: You must use the Arlo Pro power adapter and cable when you use the charging station.

- 2. Connect the cable to the charging station and plug it in.
- Insert a battery (not included) into a charging station bay.

Align the battery with the grooves inside the charging station bay.

- Press the battery into the charging bay until you hear a click.
   The LED lights solid amber to indicate that the battery is fully inserted and is charging.
- To charge a second battery, insert another battery into the other charging station bay.
   When the batteries are fully charged, the LED lights solid green.
- To remove a battery from a charging bay, press the battery and release it.
   A click sound indicates that the battery is disengaged and can be removed.